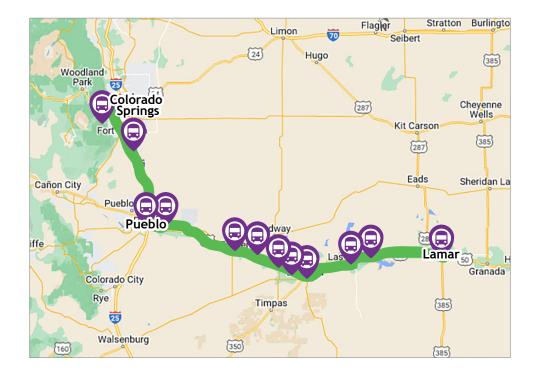

# Lamar-Colorado Springs

#### Lamar

Address: Lamar Welcome Center, 4th & Beech St Lamar, CO

#### Fort Lyon

Address: Front Gate County Roads HH & 15 Fort Lyon, CO

## Las Animas

Address: 5th & Carson Las Animas, CO

#### La Junta

Address: La Junta Senior Center, 2nd & Raton La Junta, CO

#### Swink Address: Columbia Ave & 2nd St Swink, CO

## **Rocky Ford**

Address: Rocky Ford Senior Center, 503 North 9th St., Rocky Ford, CO

#### Manzanola

Address: Park at Corner of 1st & Park Manzanola, CO

#### Fowler

Address: Main Street at Grant Ave

## Pueblo - Airport

Address: Pueblo Memorial Airport, 31201 Bryan Cir. Pueblo, CO

## Pueblo - Transit Center

Address: Pueblo Transit Center, 123 Court Street Pueblo, CO

### Fountain

Address:

Fountain Park & Ride, 425 Royalty Place Fountain, CO

## **Colorado Springs**

Address: Tejon/Nevada Park & Ride, Exit 140