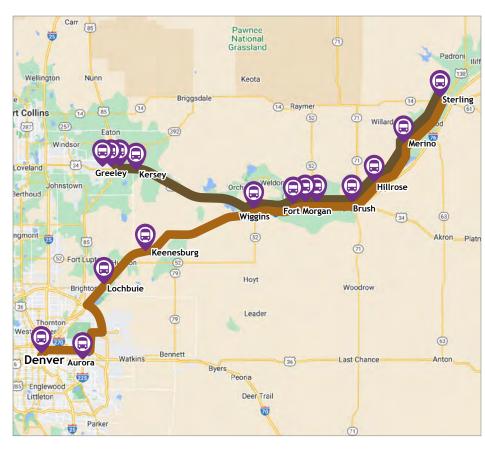

# Sterling-Greeley/ Sterling-Denver Map

## Sterling

Address:

Logan County Courthouse 315 Main St., Sterling, CO

#### Merino (Flag Stop)

Address:

Merino Town Hall 206 Colorado Ave., Merino, CO

## Hillrose (Flag Stop)

**Address:** 

Hillrose Town Center 315 Emerson St., Hillrose, CO

#### Brush

**Address:** 

East Morgan County Library 500 Clayton St., Brush, CO

#### Fort Morgan #1

**Address:** 

Morgan Community College 920 Barlow Rd., Fort Morgan, CO

#### Fort Morgan #2

Address:

Northeast Colorado Health Department 228 W Railroad Ave., Fort Morgan, CO

#### Log Lane Village

Address:

City Office 109 Maine St., Log Lane Village, CO

## **Wiggins**

Address:

CDOT Rest Area 5113 US-6, Wiggins, CO

## Kersey

Address:

Centennial Park Pavilion 301 1st St., Kersey, CO

## Greeley #1

Address:

UCHealth Greeley Hospital 6767 W 29th St., Greeley, CO

## Greeley #2

Address:

North Colorado Medical Center 1801 16th St., Greeley, CO

#### Greeley #3

Address:

Greeley Evans Transit 101 N 11th Ave., Greeley, CO

## Keenesburg

Address:

Keenesburg Town Hall 91 Broadway Ave., Keenesburg, CO

#### Lochbuie

**Address:** 

Shell Gas Station 100 County Road 37, Brighton, CO

#### **Aurora**

**Address:** 

Peoria Station Park-n-Ride 11501 E 33rd Ave., Aurora, CO

#### Denver

**Address:** 

Denver Union Station 1701 Wynkoop St., Denver, CO