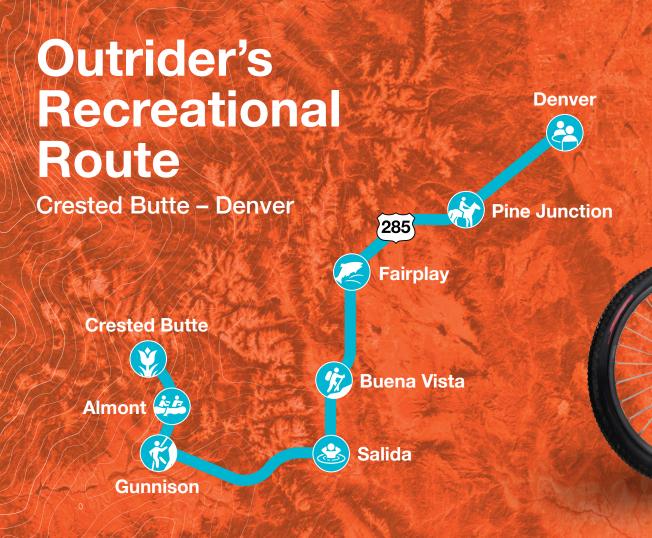

## **Crested Butte – Denver Route**

| Location      | Activities                                                                                    | Attractions                                                                                                                                                                              | Date Visited |
|---------------|-----------------------------------------------------------------------------------------------|------------------------------------------------------------------------------------------------------------------------------------------------------------------------------------------|--------------|
| Crested Butte | <ul><li>Mountain biking</li><li>Wildflower viewing</li></ul>                                  | <ul> <li>Kebler Pass</li> <li>Meridian Lake</li> <li>Mount Crested Butte</li> <li>Red Mountain</li> </ul>                                                                                |              |
| Almont        | <ul> <li>Canoeing</li> <li>Kayaking</li> <li>Rafting</li> </ul>                               | <ul><li>Manganese Peak</li><li>Taylor River</li></ul>                                                                                                                                    |              |
| Gunnison      | <ul> <li>Boating</li> <li>Mountain biking</li> <li>Rock climbing</li> </ul>                   | <ul> <li>Black Canyon of the Gunnison</li> <li>Blue Mesa Reservoir</li> <li>Curecanti National Recreation Area</li> <li>Gunnison River</li> <li>Hartman Rocks Recreation Area</li> </ul> |              |
| Salida        | <ul> <li>Hiking</li> <li>Hot Springs</li> <li>Mountain biking</li> <li>Road biking</li> </ul> | <ul> <li>Mount Princeton Hot Springs</li> <li>Sawatch Range</li> <li>Whitewater Park</li> </ul>                                                                                          |              |
| Buena Vista   | <ul><li>Hiking "14ers"</li><li>Whitewater rafting</li></ul>                                   | <ul> <li>Arkansas River</li> <li>Colorado Trail</li> <li>Mount Yale &amp; other Collegiate Peaks</li> </ul>                                                                              |              |
| Fairplay      | <ul><li> ATVing</li><li> Festivals</li><li> Fishing</li></ul>                                 | <ul> <li>Horseshoe Mountain</li> <li>Middle Fork of the South Platte River</li> <li>South Park Heritage Area</li> </ul>                                                                  |              |
| Pine Junction | <ul><li>Fly fishing</li><li>Hiking</li><li>Horseback riding</li></ul>                         | <ul> <li>Pike National Forest</li> <li>South Platte River</li> <li>Staunton State Park</li> </ul>                                                                                        |              |
| Denver        | <ul> <li>Dining</li> <li>Entertainment</li> <li>Shopping</li> <li>Sports</li> </ul>           | <ul> <li>Coors Field</li> <li>Denver Performing Arts Complex</li> <li>Denver Union Station</li> <li>16th Street Mall</li> </ul>                                                          |              |